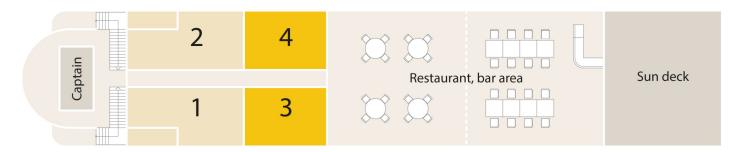

## Upper deck

## Main deck

- Classic cabins (9 12, 14 15)
- Single cabin (17)
- Superior cabins (3 8)
- Deluxe cabins with private balcony (1, 2)

This new boutique river vessel is started operating in the fall of 2017. The Mekong Pearl offers 15 cabins on two decks, all of which are outside cabins equipped with air conditioning and private bathrooms with WC and shower.

The upper deck offers an indoor restaurant, a bar area and a separate sun deck featuring a retractable roof. A small spa on the main deck is the ideal place to relax.

The ship's crew of 18 takes perfect care of a maximum of 29 guests.