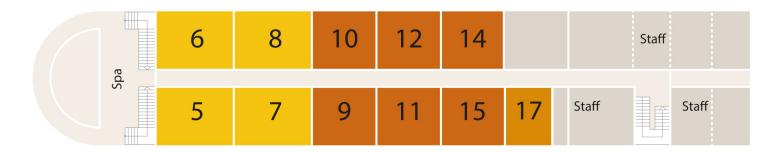

## Main deck

- Classic cabins (9 12, 14 15)
- Single cabin (17)
- Superior cabins (3 8)
- Deluxe cabins with private balcony (1, 2)

This new boutique river vessel is started operating in the fall of 2017. The Mekong Pearl offers 15 cabins on two decks, all of which are outside cabins equipped with air conditioning and private bathrooms with WC and shower.