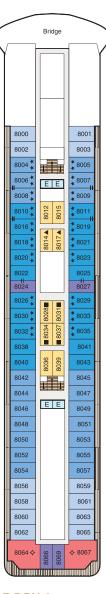

man
- ★ Triple with Sofabed
- ♦ 3rd guest occupancy available upon request

## STATEROOM COLOR LEGEND



#### SHIPS' SPECIFICATIONS

Year Built: Regatta 1998; Nautica 2000 | Re-Inspiration Dates: Regatta 2019; Nautica 2022
Gross Tonnage: 30,277 | Length: 593.7 feet | Beam: 83.5 feet | Cruising Speed: 18 knots | Guest Decks: 9
Guest Capacity (Double Occupancy): 656 | Staff Size: 400 | Guest-to-Staff Ratio: 1.64 to 1
Nationality of Officers: European | Country of Registry: Marshall Islands





## **DECK 11**

- Golf Putting Greens
- Shuffleboard
- Sun Deck

## **DECK 10**

- Toscana
- Polo Grill
- Library
- Fitness Track
- Horizons



## DECK 9

- Terrace Café
- Waves Grill
- Waves Bar
- Pool Deck
- Oceania@Sea
- Aquamar Spa + Vitality Center
- Aquamar Spa Terrace
- Fitness Center
- Salon



## DECK 8

- Bridge
- Staterooms





- Launderette
- Staterooms



## DECK 6

• Staterooms



# DECK 5

- Show Lounge
- Boutiques
- Upper Hall
   Oceania Club
   Ambassador Desk
- Martinis
- Casino
- Baristas The Grand Bar
- The Grand Dining Room



## DECK 4

- Reception Desk
- Reception Hall
- Destination Services
- Concierge
- Medical Center
- Staterooms



DECK 3

Staterooms