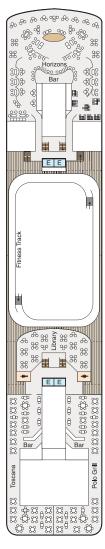

# DECK PLANS | REGATTA & NAUTICA

#### **SYMBOL LEGEND**

- **♦**|**♦** Restrooms
- E Elevator
- △ Launderette
- **OV** Obstructed Views
- Quad with Pullman
- ★ ★ Quad with Sofabed
  - II Connecting Staterooms
  - & Wheelchair Accessible
- ▲ Triple with Pullman
- ★ Triple with Sofabed
- ♦ 3rd guest occupancy available upon request

## STATEROOM COLOR LEGEND



#### SHIPS' SPECIFICATIONS

Year Built: Regatta 1998; Nautica 2000 | Re-Inspiration Dates: Regatta 2019; Nautica 2022
Gross Tonnage: 30,277 | Length: 593.7 feet | Beam: 83.5 feet | Cruising Speed: 18 knots | Guest Decks: 9
Guest Capacity (Double Occupancy): 656 | Staff Size: 400 | Guest-to-Staff Ratio: 1.64 to 1
Nationality of Officers: European | Country of Registry: Marshall Islands





## **DECK 11**

- Golf Putting Greens
- Shuffleboard
- Sun Deck

## **DECK 10**

- Toscana
- Polo Grill
- Library
- Fitness Track
- Horizons



## DECK 9

- Terrace Café
- Waves Grill
- Waves Bar
- Pool Deck
- Oceania@Sea
- Aquamar Spa + Vitality Center
- Aquamar Spa Terrace
- Fitness Center
- Salon



## DECK 8

- Bridge
- Staterooms





- Launderette
- Staterooms



## DECK 6

• Staterooms



# DECK 5

- Show Lounge
- Boutiques
- Upper Hall
   Oceania Club
   Ambassador Desk
- Martinis
- Casino
- Baristas The Grand Bar
- The Grand Dining Room



## DECK 4

- Reception Desk
- Reception Hall
- Destination Services
- Concierge
- Medical Center
- Staterooms



DECK 3

Staterooms