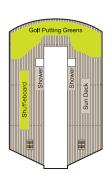

# DECK PLANS | REGATTA & NAUTICA

#### **SYMBOL LEGEND**

- **♦**|**♦** Restrooms
- E Elevator
- △ Launderette
- **OV** Obstructed Views
- Quad with Pullman
- ★ ★ Quad with Sofabed
  - II Connecting Staterooms
  - & Wheelchair Accessible
- ▲ Triple with Pullman
- ★ Triple with Sofabed
- ♦ 3rd guest occupancy available upon request

## STATEROOM COLOR LEGEND



#### SHIPS' SPECIFICATIONS

Year Built: Regatta 1998; Nautica 2000 | Re-Inspiration Dates: Regatta 2019; Nautica 2022
Gross Tonnage: 30,277 | Length: 593.7 feet | Beam: 83.5 feet | Cruising Speed: 18 knots | Guest Decks: 9
Guest Capacity (Double Occupancy): 656 | Staff Size: 400 | Guest-to-Staff Ratio: 1.64 to 1
Nationality of Officers: European | Country of Registry: Marshall Islands





## **DECK 11**

- Golf Putting Greens
- Shuffleboard
- Sun Deck

## **DECK 10**

- Toscana
- Polo Grill
- Library
- Fitness Track
- Horizons



## DECK 9

- Terrace Café
- Waves Grill
- Waves Bar
- Pool Deck
- Oceania@Sea
- Aquamar Spa + Vitality Center
- Aquamar Spa Terrace
- Fitness Center
- Salon



## DECK 8

- Bridge
- Staterooms





- Launderette
- Staterooms



## DECK 6

• Staterooms



# DECK 5

- Show Lounge
- Boutiques
- Upper Hall
   Oceania Club
   Ambassador Desk
- Martinis
- Casino
- Baristas The Grand Bar
- The Grand Dining Room



## DECK 4

- Reception Desk
- Reception Hall
- Destination Services
- Concierge
- Medical Center
- Staterooms



DECK 3

Staterooms