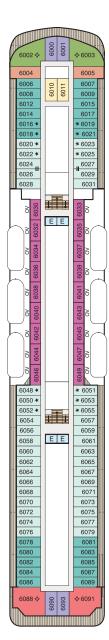

equest

## STATEROOM COLOR LEGEND



#### SHIPS' SPECIFICATIONS

Year Built: Regatta 1998; Nautica 2000 | Re-Inspiration Dates: Regatta 2019; Nautica 2022
Gross Tonnage: 30,277 | Length: 593.7 feet | Beam: 83.5 feet | Cruising Speed: 18 knots | Guest Decks: 9
Guest Capacity (Double Occupancy): 656 | Staff Size: 400 | Guest-to-Staff Ratio: 1.64 to 1
Nationality of Officers: European | Country of Registry: Marshall Islands





## **DECK 11**

- Golf Putting Greens
- Shuffleboard
- Sun Deck

## **DECK 10**

- Toscana
- Polo Grill
- Library
- Fitness Track
- Horizons



## DECK 9

- Terrace Café
- Waves Grill
- Waves Bar
- Pool Deck
- Oceania@Sea
- Aquamar Spa + Vitality Center
- Aquamar Spa Terrace
- Fitness Center
- Salon



## DECK 8

- Bridge
- Staterooms





- Launderette
- Staterooms



## DECK 6

• Staterooms



# DECK 5

- Show Lounge
- Boutiques
- Upper Hall
   Oceania Club
   Ambassador Desk
- Martinis
- Casino
- Baristas The Grand Bar
- The Grand Dining Room



## DECK 4

- Reception Desk
- Reception Hall
- Destination Services
- Concierge
- Medical Center
- Staterooms



DECK 3

Staterooms